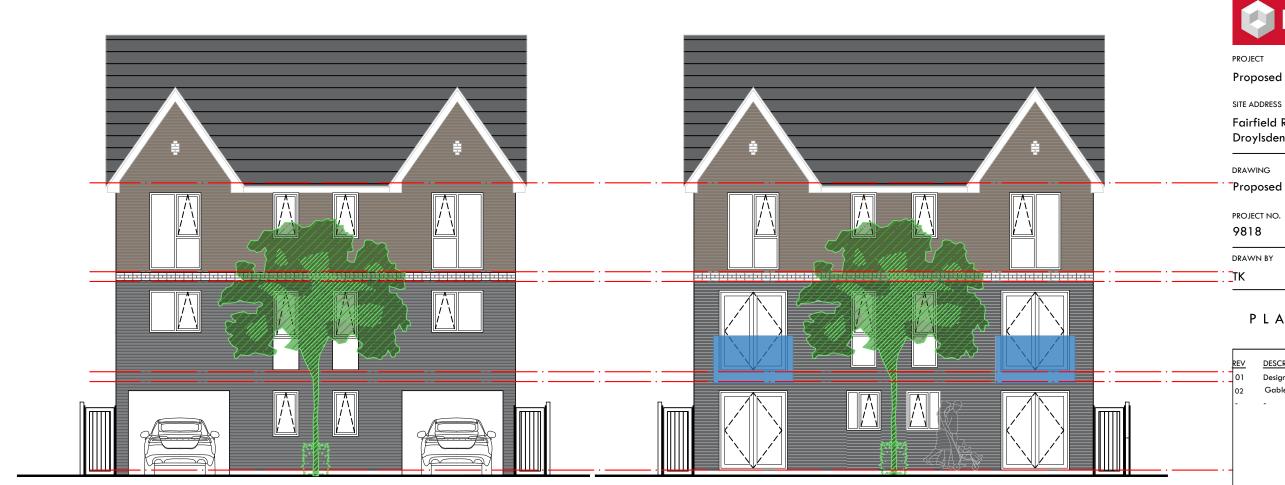

REAR ELEVATION

SIDE GABLE

PROPOSED CANALSIDE HOUSE ELEVATIONS

FRONT ELEVATION

**Proposed Residential Development** 

Fairfield Road Droylsden

M43 6AX

POSTCODE

DRAWING SCALE @ A3 Proposed Canalside House Elevations

1ST ISSUE: PROJECT NO. 11/19 9818 P-211 02

CHECKED BY

NSC

## PLANNING DRAWINGS

| REV | DESCRIPTION                | INTL. | CHK. | DATE  |
|-----|----------------------------|-------|------|-------|
| 01  | Design changes to suit LPA | -     | -    | 05.20 |
| 02  | Gable Window omitted       | JCV   | TK   | 05/20 |
| -   | -                          | -     | -    | -     |